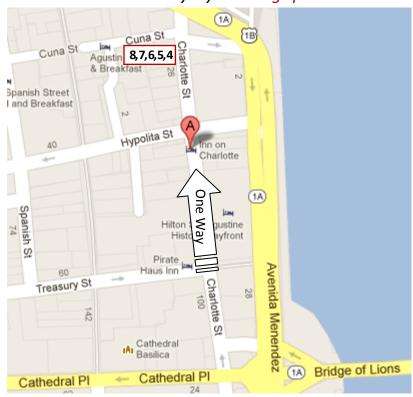

## **Inn on Charlotte Parking Permit**

(Less than 300 feet from the Inn)

## Directions:

- > Starting at the Inn on Charlotte, 52 Charlotte St (A)...
- Keep going north on Charlotte St.
- Stop at the Hypolita St Stop sign... And then, keep going forward...
- Count 6 buildings on left...
- > Turn LEFT into *Gabriella's* (6<sup>th</sup> building) parking lot
- ➤ Numbered spaces (4 8) with burgundy *Inn on Charlotte* Sign.