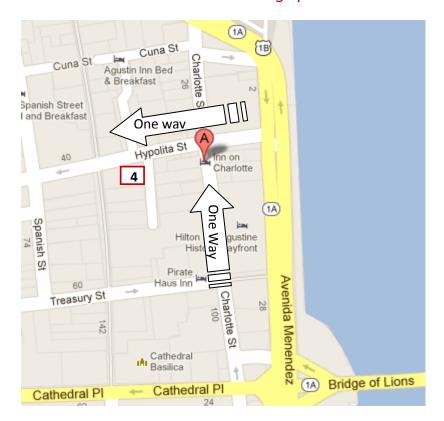

Room#5: "Pilar" - Parking Space #4

(Parking Map)

## Directions:

- > Starting at the Hemingway House, 54 Charlotte St (A)...
- ➤ Keep going north...
- > Turn LEFT at the Hypolita St Stop sign
- > Count 4 buildings on left, from corner ...
- > Turn LEFT, after the 4th building into Parking Lot/alleyway...
- > 4<sup>th</sup> Spot on the RIGHT is yours; look for #4 on the sign.