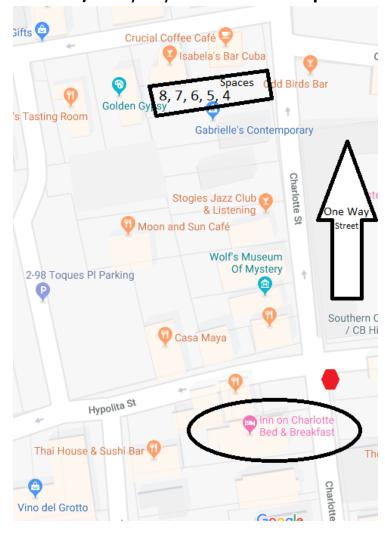

## Directions:

- 1. Starting at the Inn on Charlotte, 52 Charlotte St...
- 2. Keep going North on Charlotte Street (one-way street) ...
- 3. Stop at the Hypolita St Stop sign Keep going forward, North. DO NOT TURN YET...
- 4. Count 6 buildings on your left...
- 5. Turn LEFT into Gabriella's (the 6th building) parking lot
- 6. Look for your numbered space with the burgundy Inn on Charlotte sign